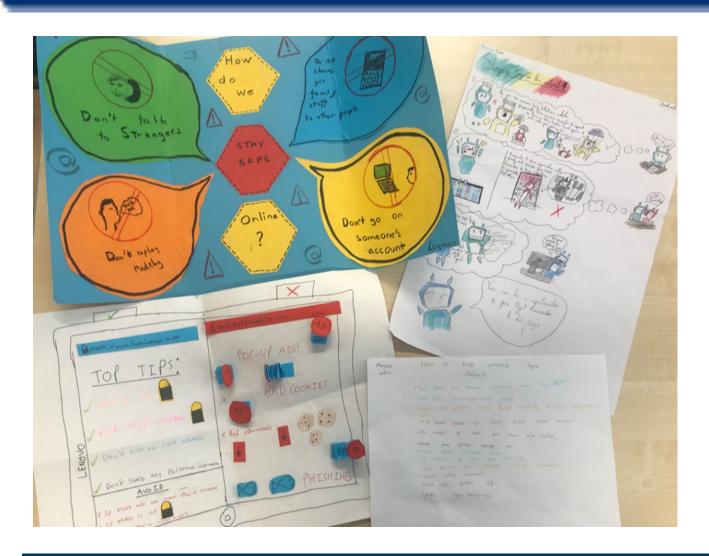

## **Safeguard Question Of The Week**

Our safeguard question of the week was around ways children can keep themselves safe online.

Well done to this week's winners: Loqman 3CD, Maryam 4CW, Joanna 5NA and Zain 6MC.

Next week's question of 'How can you keep yourself safe around animals?' coincides with world animal day which takes place on 4th October and was shared with children in today's assembly.