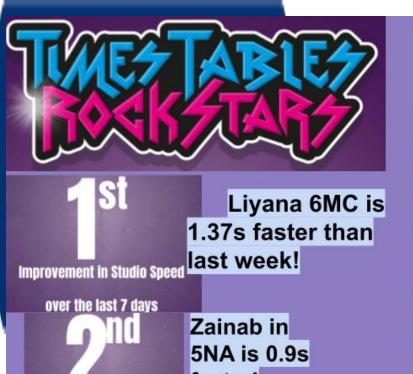

Southern Road **Most Played!** 

6VP, 6LT & 5NA 97%

4CW 96%

3. 5LV 90% 4. 4DL 88%

3TP 81%

5KB 77%

3CD 30%

faster! Afsa in 6VP is 0.85s faster!

Most improved! These are the children who have made the most progress in speed this week!

The Parent Toddler Group is held at Southern Road every Friday from 9.15am till 11am. Please come to the main office and wait for Ms Henna.