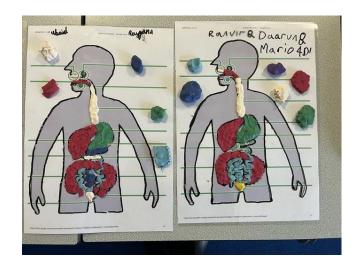

## A selection of some of our KS2 learning recently

Year 6 made models of the circulatory system.

Year 4 made models of the human digestive system this week to support their learning in Science.

5NA acted out their dilemma stories inspired by their current text 'Percy Jackson and the Lightning Thief'.