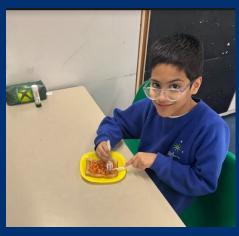

## **Baked Beans Breakfast**

Earlier today years 4,5 and 6 arrived to school for a nice serving of beans on toast to give them a little brain food to start the day.

A big thank you to Ms Smart and all who helped this morning to make sure Years 4, 5 and 6 enjoyed their breakfast treat. This was part of our drive to ensure all pupils have a healthy breakfast every day.