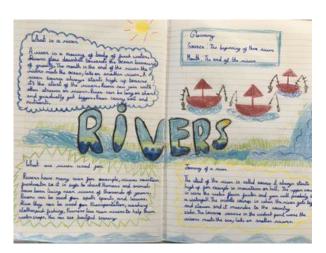

Have a great week!

Mr MacGregor

A small sample of some super writing in 4DL this week. They have written non chronological reports on rivers which they are learning about in Geography. See more on our Twitter page