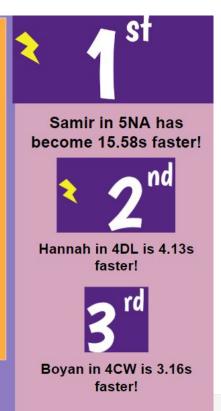

## **Time Table Rockstars**

# Southern Road Most Played!

- 6MC 100%
- 2. 5LV 97%
- 3. 3CD 93%
- 4. 4CW 92%
- 5. 3TP 89%
- 6. 5NA and 4DL 88%
- 7. 6LT and 6VP 87%
- 8. 5KB 47%

### **Headlines!**

**5LV** were the most accurate!

3CD played the most!

6MC are the fastest!