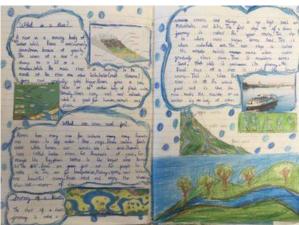

Have a great week!

Mr MacGregor

A small sample of some super writing in 4DL this week. They have written non chronological reports on rivers which they are learning about in Geography. See more on our Twitter page