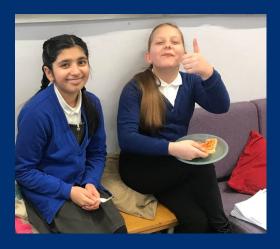

## **Baked Beans Breakfast**

Earlier today years 4,5 and 6 arrived to school for a nice serving of beans on toast to give them a little brain food to start the day.

A big thank you to Ms Smart and all who helped this morning to make sure Years 4, 5 and 6 enjoyed their breakfast treat. This was part of our drive to ensure all pupils have a healthy breakfast every day.