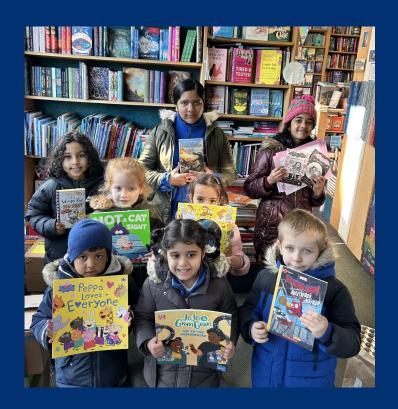

## Raffle Readers in for a treat

Our Reading raffle winners for this term were lucky enough to go and chose a book of their choice from Newham Bookshop this week. you know we Reading is a priority for all at Southern Road and this reward is one small aspect of how we promote a love of reading.

Remember keep reading and collecting your raffle tickets and next ter it could be you!