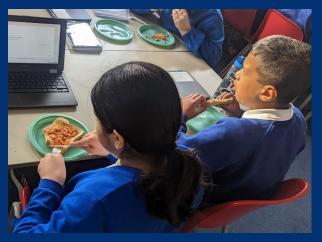

## **Baked Beans Breakfast**

Earlier today years 4,5 and 6 arrived to school for a nice serving of beans on toast to give them a little brain food to start the day.

A big thank you to Ms Smart and all who helped this morning to make sure Years 4, 5 and 6 enjoyed their breakfast treat. This was part of our drive to ensure all pupils have a healthy breakfast every day.