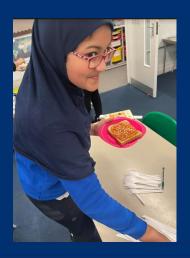

## **Baked Beans Breakfast**

Earlier today years 4,5 and 6 arrived to school for a nice serving of beans on toast to give them a little brain food to start the day.

A big thank you to Ms Smart and all who helped this morning to make sure Years 4, 5 and 6 enjoyed their breakfast treat. This was part of our drive to ensure all pupils have a healthy breakfast every day.